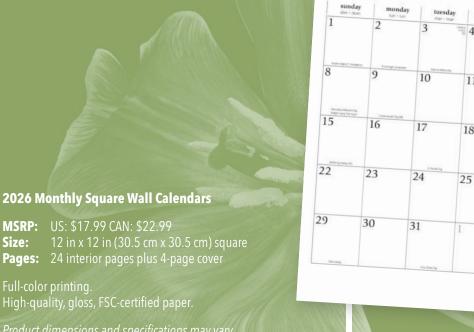

### **MONTHLY SQUARE** WALL CALENDARS

The classic, award-winning, 16-month wall calendar features 12 exquisite images set within a thoughtful design of monthly dates, moon phases, and major worldwide holidays. The stylish union of form and function makes this traditional calendar format the most popular purchase for any home, school, or office.

- Glossy, full-page images that uplift, enlighten, • and inspire each month
- Practical and attractive design for easy reference •
- Plenty of space to write in events, plans, • and appointments

Size:

934-7-3011-0582-1