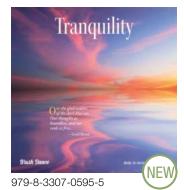

### MONTHLY MINI WALL CALENDARS

A tight wall space may seem impossible to fill, but it's the perfect place to hang our 16-month mini wall calendars. Easily displayed in a school locker, work cubicle, or home office, the mini wall calendar offers the same captivating monthly imagery as our larger calendars–just in a smaller package.

- Poignant art and imagery
- Easy to display and use almost anywhere
- Compact size, without sacrificing content

#### **2026 Monthly Mini Wall Calendars**

 MSRP:
 US: \$9.99 CAN: \$12.99

 Size:
 7 in x 7 in (17.8 cm x 17.8 cm) square

 Pages:
 24 interior pages plus 4-page cover

Full-color printing. High-quality, gloss, FSC-certified paper.