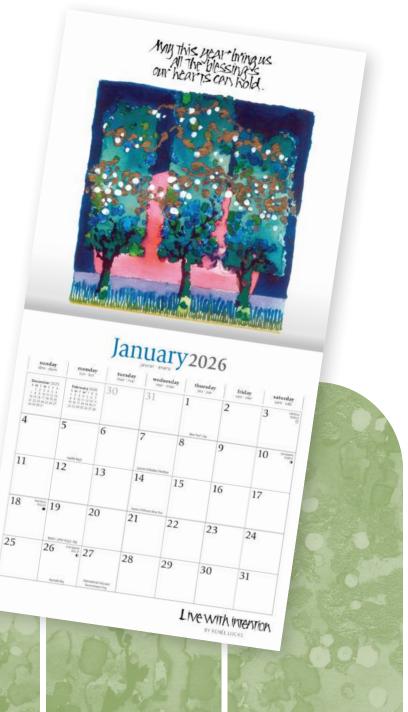

### MONTHLY MINI WALL CALENDARS

A tight wall space may seem impossible to fill, but it's the perfect place to hang our 16-month mini wall calendars. Easily displayed in a school locker, work cubicle, or home office, the mini wall calendar offers the same captivating monthly imagery as our larger calendars–just in a smaller package.

- Poignant art and imagery
- Easy to display and use almost anywhere
- Compact size, without sacrificing content

#### **2026 Monthly Mini Wall Calendars**

 MSRP:
 US: \$9.99 CAN: \$12.99

 Size:
 7 in x 7 in (17.8 cm x 17.8 cm) square

 Pages:
 24 interior pages plus 4-page cover

Full-color printing. High-quality, gloss, FSC-certified paper.