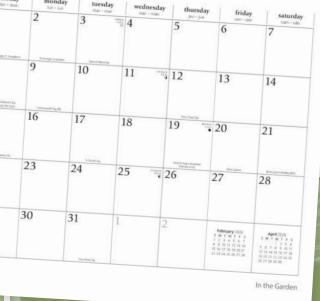

### **MONTHLY SQUARE** WALL CALENDARS

The classic, award-winning, 16-month wall calendar features 12 exquisite images set within a thoughtful design of monthly dates, moon phases, and major worldwide holidays. The stylish union of form and function makes this traditional calendar format the most popular purchase for any home, school, or office.

- Glossy, full-page images that uplift, enlighten, • and inspire each month
- Practical and attractive design for easy reference •
- Plenty of space to write in events, plans, • and appointments

Size:

934-7-3011-0582-1