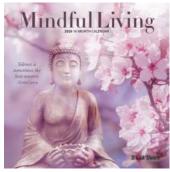

### MONTHLY MINI WALL CALENDARS

A tight wall space may seem impossible to fill, but it's the perfect place to hang our 16-month mini wall calendars. Easily displayed in a school locker, work cubicle, or home office, the mini wall calendar offers the same captivating monthly imagery as our larger calendars–just in a smaller package.

- Poignant art and imagery
- Easy to display and use almost anywhere
- Compact size, without sacrificing content

#### **2026 Monthly Mini Wall Calendars**

 MSRP:
 US: \$9.99 CAN: \$12.99

 Size:
 7 in x 7 in (17.8 cm x 17.8 cm) square

 Pages:
 24 interior pages plus 4-page cover

Full-color printing. High-quality, gloss, FSC-certified paper.